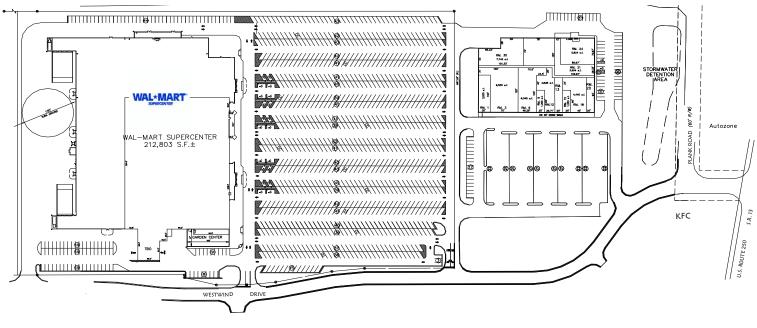

## 1,880 up to 10,000 sf of retail and 7,745 sf of warehouse

Description: 101 Plank Road. Plaza sits on the pad of the 212,000 sf SuperWalmart. The front and side of the building is retail, while the rear is office/warehouse.
Co-Tenants: Dollar Tree, Planet Fitness, Sally Beauty, Great Clips, etc.
Nearby Tenants: Super Walmart, Aldi's, IGA, Discount Drug Mart, TJ Maxx, Dollar General, Sherwin Williams, Ace Hardware, etc.

SITE PLAN