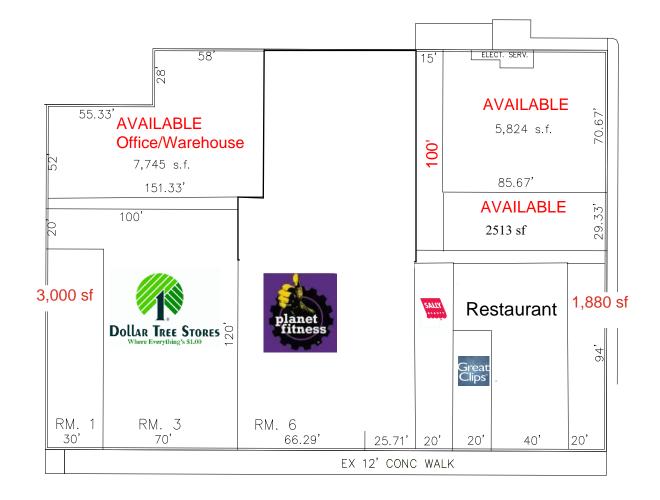

## 1,880 up to 10,000 sf of retail and 7,745 sf of warehouse

Description: 101 Plank Road. Plaza sits on the pad of the 212,000 sf SuperWalmart. The front and side of the building is retail, while the rear is office/warehouse.
Co-Tenants: Dollar Tree, Planet Fitness, Sally Beauty, Great Clips, etc.
Nearby Tenants: Super Walmart, Aldi's, IGA, Discount Drug Mart, TJ Maxx, Dollar General, Sherwin Williams, Ace Hardware, etc.

SITE PLAN