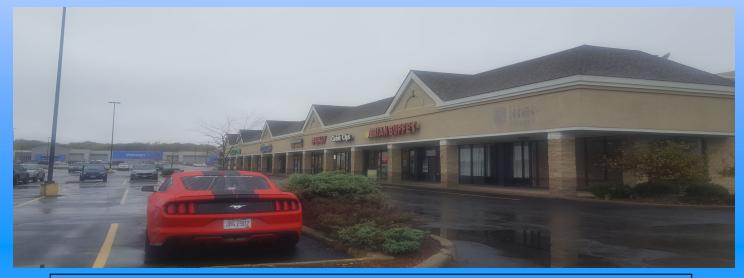

## FOR LEASE Norwalk Square Norwalk, Ohio

## 1,880 up to 10,000 sf of retail and 7,745 sf of warehouse

Description: 101 Plank Road. Plaza sits on the pad of the 212,000 sf SuperWalmart. The front and side of the building is retail, while the rear is office/warehouse.
Co-Tenants: Dollar Tree, Planet Fitness, Sally Beauty, Great Clips, etc.
Nearby Tenants: Super Walmart, Aldi's, IGA, Discount Drug Mart, TJ Maxx, Dollar General, Sherwin Williams, Ace Hardware, etc.